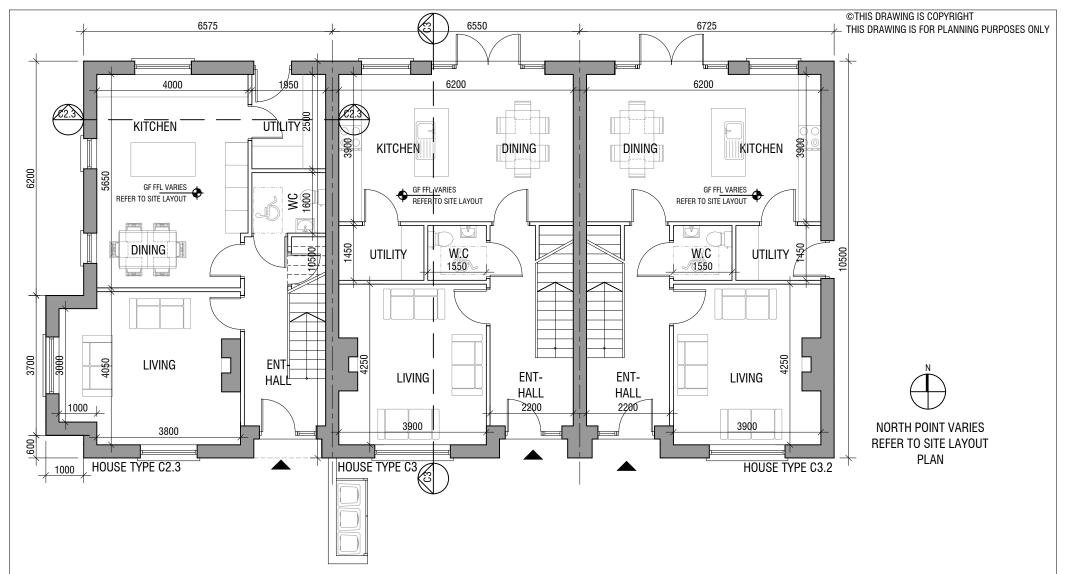

## GROUND FLOOR PLAN C2.3, C3 & C3.2 SCALE 1:100

## FIRST FLOOR PLAN C2.3, C3 & C3.2

HOUSE TYPE C3/C2.3/C3.2 TERRACED - 3 BEDROOM HOUSE

(HOUSE C3) GROUND FLOOR 58.9 m<sup>2</sup> FIRST FLOOR

TOTAL

57.8 m<sup>2</sup>

116.7 m<sup>2</sup> / 1256 ft<sup>2</sup> TOTAL

(HOUSE C.2.3) GROUND FLOOR 61.2 m<sup>2</sup> FIRST FLOOR 56.4 m<sup>2</sup> (HOUSE C3.2) GROUND FLOOR FIRST FLOOR

117.6 m² / 1266 ft² TOTAL

59.6 m<sup>2</sup> 117.4 m<sup>2</sup> / 1264 ft<sup>2</sup> PROPOSED MATERIALS