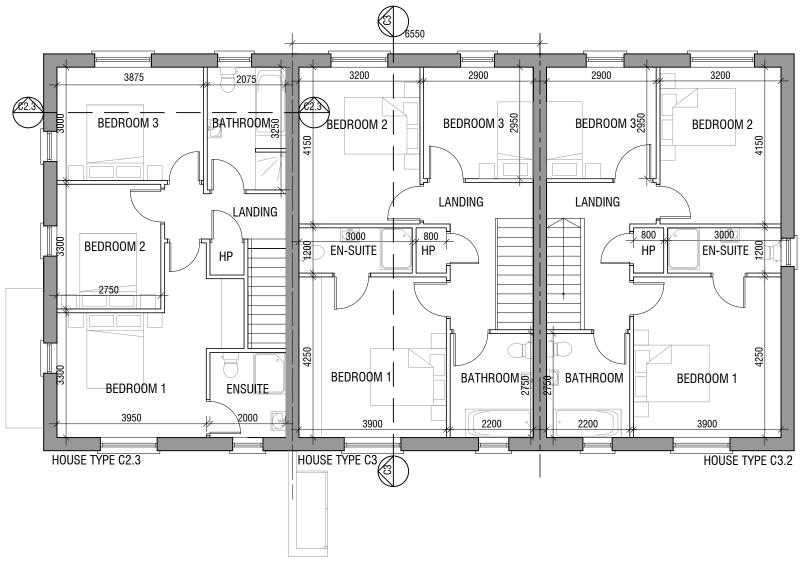

## FIRST FLOOR PLAN C2.3, C3 & C3.2

HOUSE TYPE C3/C2.3/C3.2 TERRACED - 3 BEDROOM HOUSE

(HOUSE C3) GROUND FLOOR 58.9 m<sup>2</sup> FIRST FLOOR

TOTAL

57.8 m<sup>2</sup>

116.7 m<sup>2</sup> / 1256 ft<sup>2</sup> TOTAL

(HOUSE C.2.3) GROUND FLOOR 61.2 m<sup>2</sup> FIRST FLOOR 56.4 m<sup>2</sup> (HOUSE C3.2) GROUND FLOOR FIRST FLOOR

117.6 m² / 1266 ft² TOTAL

59.6 m<sup>2</sup> 117.4 m<sup>2</sup> / 1264 ft<sup>2</sup> PROPOSED MATERIALS